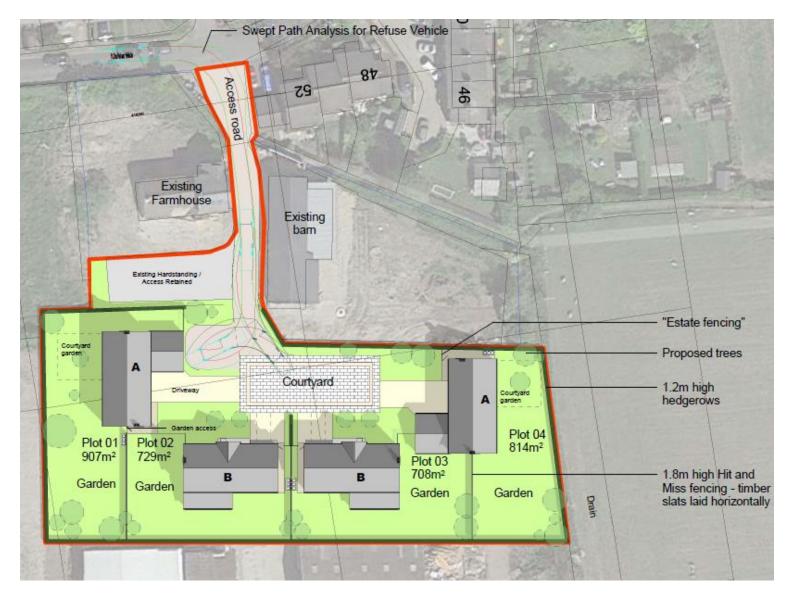

Planning Committee Meeting

# 2 February 2022





#### 21/01023/FUL

Drinkhouse Farm, Drinkhouse Road, Croston

Erection of four new dwellings with associated landscaping, and vehicular access to be taken from the existing access at Drinkhouse Lane

# **Location plan**



# **Aerial Imagery**

## APPLICATION SITE



## **Proposed Site Plan**



#### **Comparison of site plan with previous approvals**

#### Original approval ref. 16/00601/FUL Variation approval ref. 20/00686/FUL





#### **Current proposal**



### House Type A



## House Type B



# Site photo – from Drinkhouse Road facing South East

APPLICATION SITE



#### Site photo – site access



#### Site photos – Drinkhouse Road





#### Site photos – existing converted barn



#### Site photos – existing farmhouse











# Site photos from within the site, facing north towards Drinkhouse Road



# Site photos from within the site, facing north west towards Drinkhouse Road