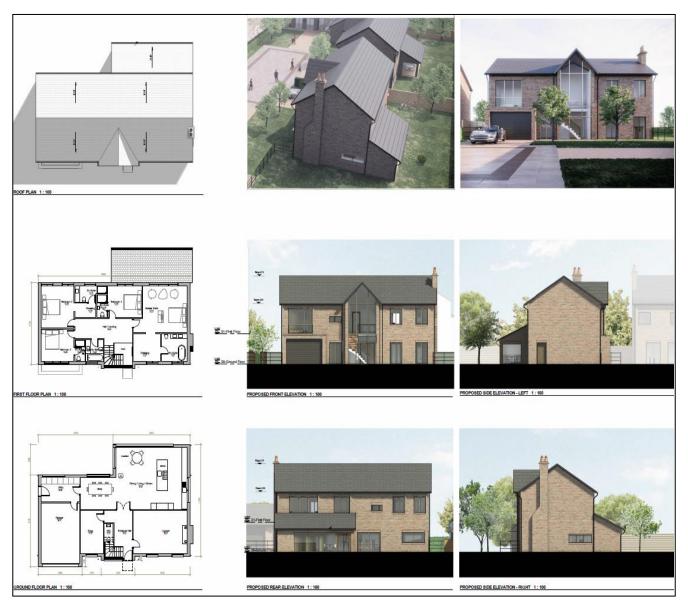

Planning Committee Meeting

# 2 February 2022





#### 21/01023/FUL

Drinkhouse Farm, Drinkhouse Road, Croston

Erection of four new dwellings with associated landscaping, and vehicular access to be taken from the existing access at Drinkhouse Lane

# **Location plan**



# **Aerial Imagery**

## APPLICATION SITE



## **Proposed Site Plan**



#### **Comparison of site plan with previous approvals**

#### Original approval ref. 16/00601/FUL Variation approval ref. 20/00686/FUL





#### **Current proposal**



### House Type A



## House Type B



# Site photo – from Drinkhouse Road facing South East

APPLICATION SITE



#### Site photo – site access



#### Site photos – Drinkhouse Road





#### Site photos – existing converted barn



#### Site photos – existing farmhouse











# Site photos from within the site, facing north towards Drinkhouse Road



# Site photos from within the site, facing north west towards Drinkhouse Road