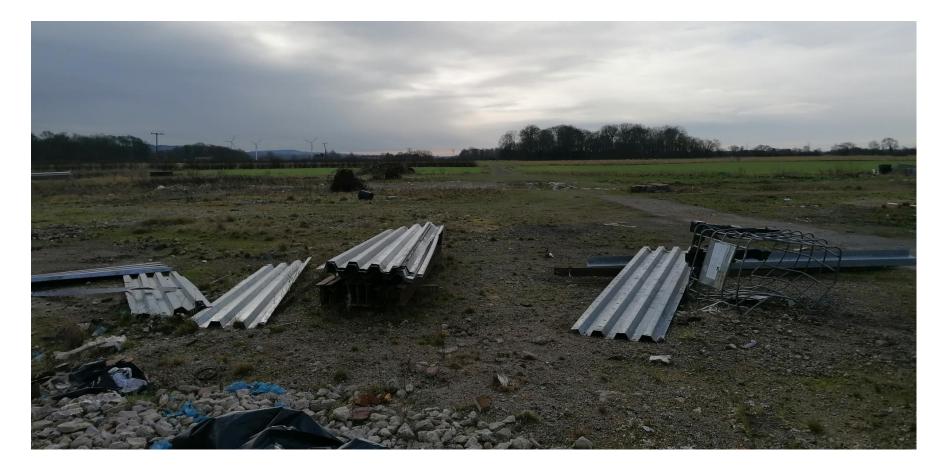

Planning Committee Meeting

# 2 February 2022





#### 21/01023/FUL

Drinkhouse Farm, Drinkhouse Road, Croston

Erection of four new dwellings with associated landscaping, and vehicular access to be taken from the existing access at Drinkhouse Lane

# **Location plan**



# **Aerial Imagery**

## APPLICATION SITE



## **Proposed Site Plan**



#### **Comparison of site plan with previous approvals**

#### Original approval ref. 16/00601/FUL Variation approval ref. 20/00686/FUL





#### **Current proposal**



### House Type A



## House Type B



# Site photo – from Drinkhouse Road facing South East

APPLICATION SITE



#### Site photo – site access



#### Site photos – Drinkhouse Road





#### Site photos – existing converted barn



#### Site photos – existing farmhouse











# Site photos from within the site, facing north towards Drinkhouse Road



# Site photos from within the site, facing north west towards Drinkhouse Road