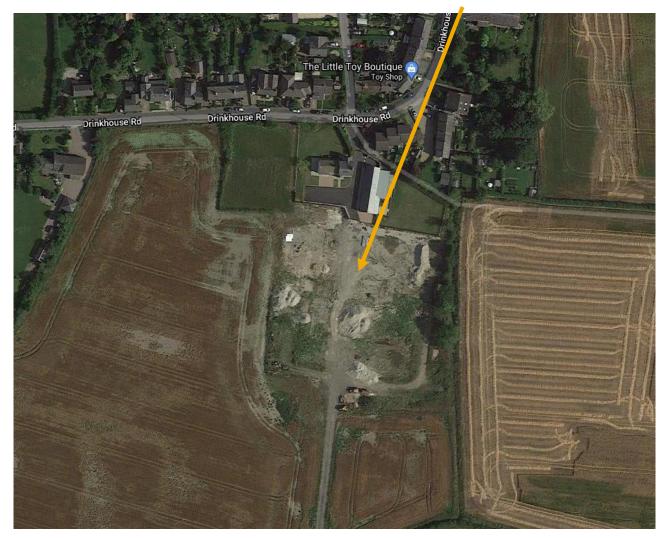

Planning Committee Meeting

# 2 February 2022





#### 21/01023/FUL

Drinkhouse Farm, Drinkhouse Road, Croston

Erection of four new dwellings with associated landscaping, and vehicular access to be taken from the existing access at Drinkhouse Lane

# **Location plan**



# **Aerial Imagery**

## APPLICATION SITE



## **Proposed Site Plan**



#### **Comparison of site plan with previous approvals**

#### Original approval ref. 16/00601/FUL Variation approval ref. 20/00686/FUL





#### **Current proposal**



### House Type A



## House Type B



# Site photo – from Drinkhouse Road facing South East

APPLICATION SITE



#### Site photo – site access



#### Site photos – Drinkhouse Road





#### Site photos – existing converted barn



#### Site photos – existing farmhouse











# Site photos from within the site, facing north towards Drinkhouse Road



# Site photos from within the site, facing north west towards Drinkhouse Road