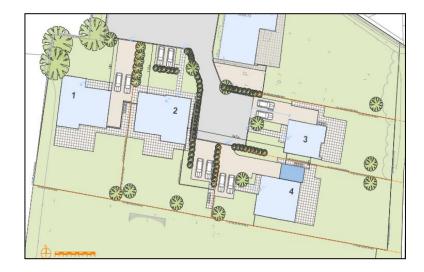

Planning Committee Meeting

# 2 February 2022





#### 21/01023/FUL

Drinkhouse Farm, Drinkhouse Road, Croston

Erection of four new dwellings with associated landscaping, and vehicular access to be taken from the existing access at Drinkhouse Lane

# **Location plan**



# **Aerial Imagery**

## APPLICATION SITE



## **Proposed Site Plan**



#### **Comparison of site plan with previous approvals**

#### Original approval ref. 16/00601/FUL Variation approval ref. 20/00686/FUL





#### **Current proposal**



### House Type A



## House Type B



# Site photo – from Drinkhouse Road facing South East

APPLICATION SITE



#### Site photo – site access



#### Site photos – Drinkhouse Road





#### Site photos – existing converted barn



#### Site photos – existing farmhouse











# Site photos from within the site, facing north towards Drinkhouse Road



# Site photos from within the site, facing north west towards Drinkhouse Road