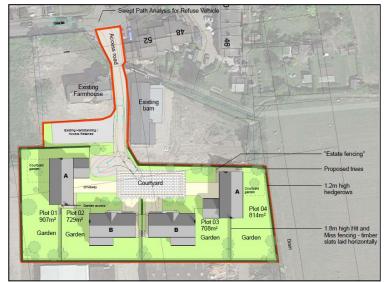

Planning Committee Meeting

# 2 February 2022





#### 21/01023/FUL

Drinkhouse Farm, Drinkhouse Road, Croston

Erection of four new dwellings with associated landscaping, and vehicular access to be taken from the existing access at Drinkhouse Lane

# **Location plan**



# **Aerial Imagery**

## APPLICATION SITE



## **Proposed Site Plan**



#### **Comparison of site plan with previous approvals**

#### Original approval ref. 16/00601/FUL Variation approval ref. 20/00686/FUL





#### **Current proposal**



### House Type A



## House Type B



# Site photo – from Drinkhouse Road facing South East

APPLICATION SITE



#### Site photo – site access



#### Site photos – Drinkhouse Road





#### Site photos – existing converted barn



#### Site photos – existing farmhouse











# Site photos from within the site, facing north towards Drinkhouse Road



# Site photos from within the site, facing north west towards Drinkhouse Road