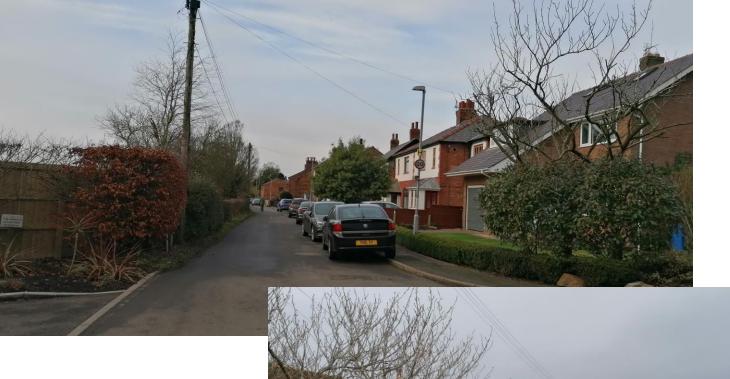

Planning Committee Meeting

# 2 February 2022





#### 21/01023/FUL

Drinkhouse Farm, Drinkhouse Road, Croston

Erection of four new dwellings with associated landscaping, and vehicular access to be taken from the existing access at Drinkhouse Lane

# **Location plan**



# **Aerial Imagery**

## APPLICATION SITE



## **Proposed Site Plan**



#### **Comparison of site plan with previous approvals**

#### Original approval ref. 16/00601/FUL Variation approval ref. 20/00686/FUL





#### **Current proposal**



### House Type A



## House Type B



# Site photo – from Drinkhouse Road facing South East

APPLICATION SITE



#### Site photo – site access



#### Site photos – Drinkhouse Road





#### Site photos – existing converted barn



#### Site photos – existing farmhouse











# Site photos from within the site, facing north towards Drinkhouse Road



# Site photos from within the site, facing north west towards Drinkhouse Road