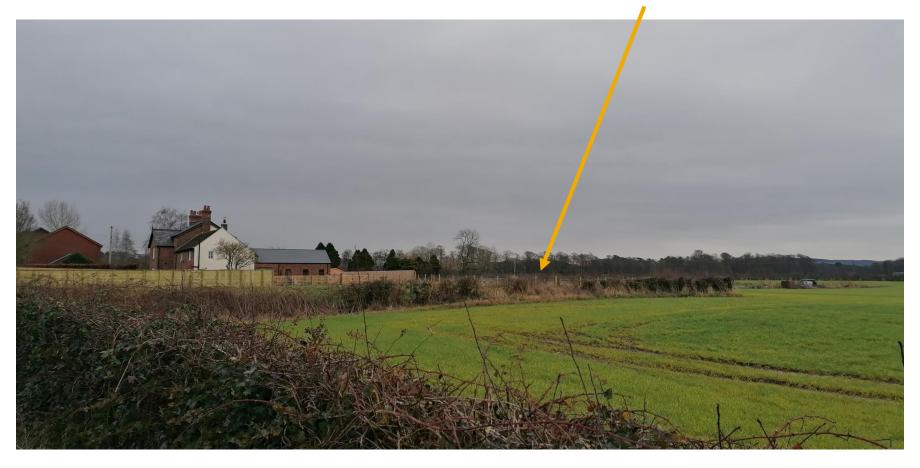

Planning Committee Meeting

# 2 February 2022





#### 21/01023/FUL

Drinkhouse Farm, Drinkhouse Road, Croston

Erection of four new dwellings with associated landscaping, and vehicular access to be taken from the existing access at Drinkhouse Lane

# **Location plan**



# **Aerial Imagery**

## APPLICATION SITE



## **Proposed Site Plan**



#### **Comparison of site plan with previous approvals**

#### Original approval ref. 16/00601/FUL Variation approval ref. 20/00686/FUL





#### **Current proposal**



### House Type A



## House Type B



# Site photo – from Drinkhouse Road facing South East

APPLICATION SITE



#### Site photo – site access



#### Site photos – Drinkhouse Road





#### Site photos – existing converted barn



#### Site photos – existing farmhouse











# Site photos from within the site, facing north towards Drinkhouse Road



# Site photos from within the site, facing north west towards Drinkhouse Road