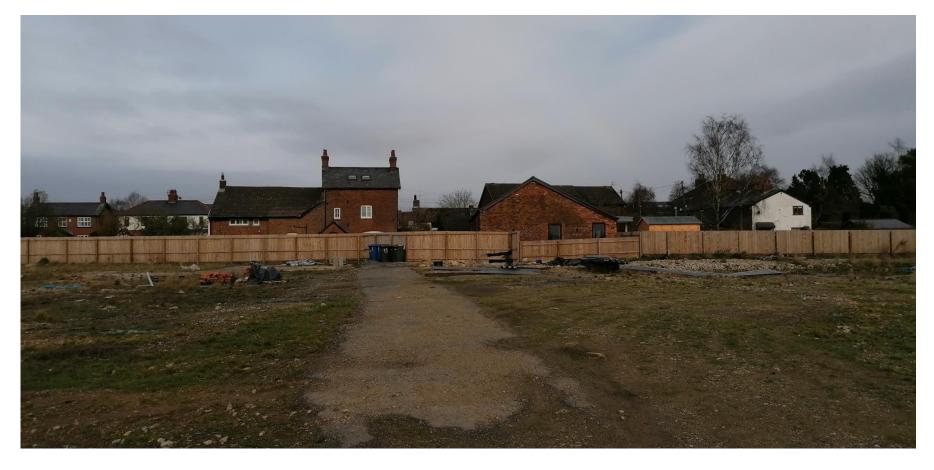

khouse Farm, Drinkhouse Road, Croston

Erection of four new dwellings with associated landscaping, and vehicular access to be taken from the existing access at Drinkhouse Lane

# **Location plan**



# **Aerial Imagery**

## APPLICATION SITE



## **Proposed Site Plan**



#### **Comparison of site plan with previous approvals**

#### Original approval ref. 16/00601/FUL Variation approval ref. 20/00686/FUL





#### **Current proposal**



### House Type A



## House Type B



# Site photo – from Drinkhouse Road facing South East

APPLICATION SITE



#### Site photo – site access



#### Site photos – Drinkhouse Road





#### Site photos – existing converted barn



#### Site photos – existing farmhouse











# Site photos from within the site, facing north towards Drinkhouse Road



# Site photos from within the site, facing north west towards Drinkhouse Road