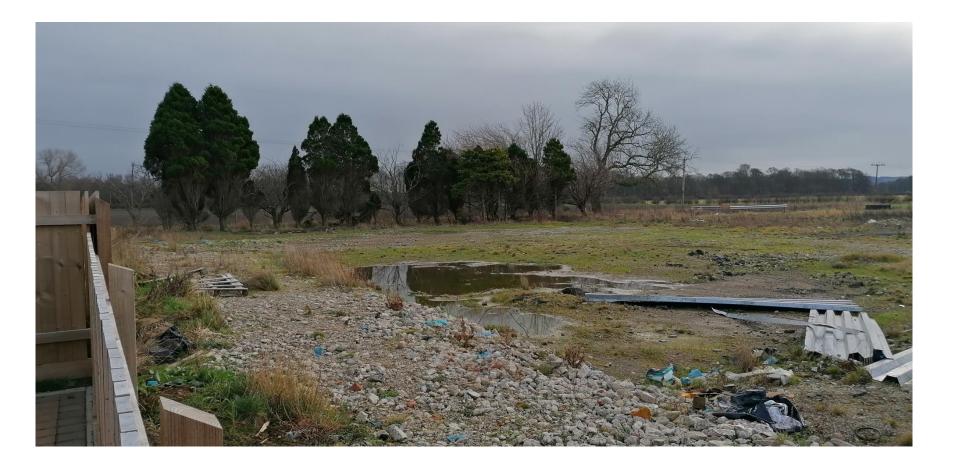

Planning Committee Meeting

# 2 February 2022





#### 21/01023/FUL

Drinkhouse Farm, Drinkhouse Road, Croston

Erection of four new dwellings with associated landscaping, and vehicular access to be taken from the existing access at Drinkhouse Lane

# **Location plan**



# **Aerial Imagery**

## APPLICATION SITE



## **Proposed Site Plan**



#### **Comparison of site plan with previous approvals**

#### Original approval ref. 16/00601/FUL Variation approval ref. 20/00686/FUL





#### **Current proposal**



### House Type A



## House Type B



# Site photo – from Drinkhouse Road facing South East

APPLICATION SITE



#### Site photo – site access



#### Site photos – Drinkhouse Road





#### Site photos – existing converted barn



#### Site photos – existing farmhouse











# Site photos from within the site, facing north towards Drinkhouse Road



# Site photos from within the site, facing north west towards Drinkhouse Road