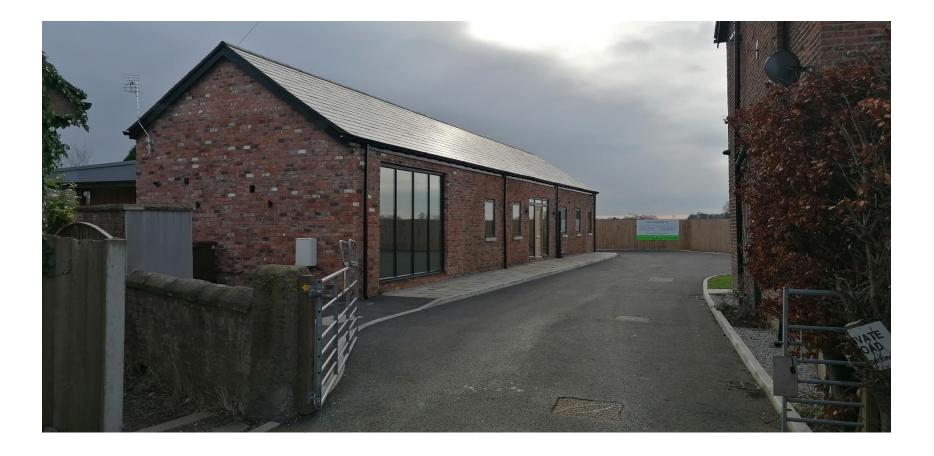

Planning Committee Meeting

# 2 February 2022





#### 21/01023/FUL

Drinkhouse Farm, Drinkhouse Road, Croston

Erection of four new dwellings with associated landscaping, and vehicular access to be taken from the existing access at Drinkhouse Lane

# **Location plan**



# **Aerial Imagery**

## APPLICATION SITE



## **Proposed Site Plan**



#### **Comparison of site plan with previous approvals**

#### Original approval ref. 16/00601/FUL Variation approval ref. 20/00686/FUL





#### **Current proposal**



### House Type A



## House Type B



# Site photo – from Drinkhouse Road facing South East

APPLICATION SITE



#### Site photo – site access



#### Site photos – Drinkhouse Road





#### Site photos – existing converted barn



#### Site photos – existing farmhouse











# Site photos from within the site, facing north towards Drinkhouse Road



# Site photos from within the site, facing north west towards Drinkhouse Road