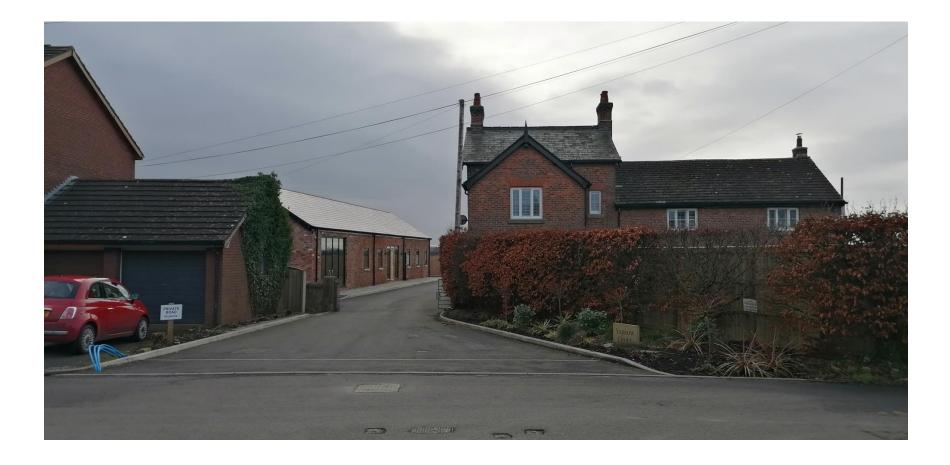

Planning Committee Meeting

# 2 February 2022





#### 21/01023/FUL

Drinkhouse Farm, Drinkhouse Road, Croston

Erection of four new dwellings with associated landscaping, and vehicular access to be taken from the existing access at Drinkhouse Lane

# **Location plan**



# **Aerial Imagery**

## APPLICATION SITE



## **Proposed Site Plan**



#### **Comparison of site plan with previous approvals**

#### Original approval ref. 16/00601/FUL Variation approval ref. 20/00686/FUL





#### **Current proposal**



### House Type A



## House Type B



# Site photo – from Drinkhouse Road facing South East

APPLICATION SITE



#### Site photo – site access



#### Site photos – Drinkhouse Road





#### Site photos – existing converted barn



#### Site photos – existing farmhouse











# Site photos from within the site, facing north towards Drinkhouse Road



# Site photos from within the site, facing north west towards Drinkhouse Road