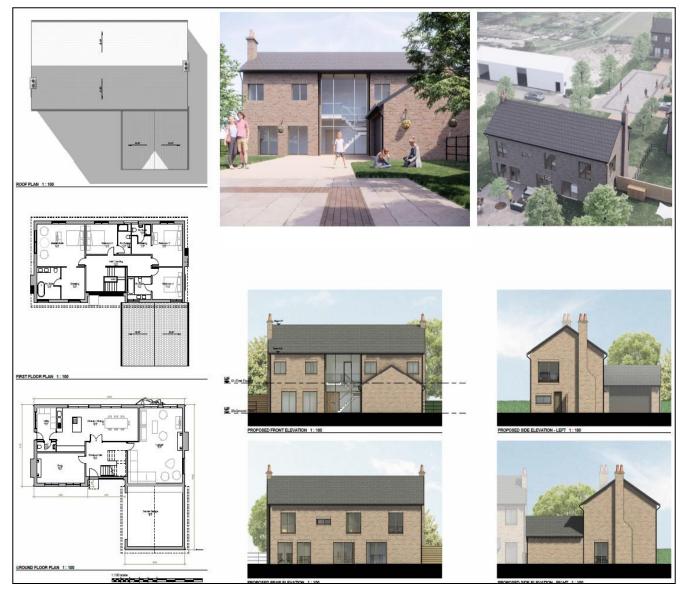

Planning Committee Meeting

# 2 February 2022





#### 21/01023/FUL

Drinkhouse Farm, Drinkhouse Road, Croston

Erection of four new dwellings with associated landscaping, and vehicular access to be taken from the existing access at Drinkhouse Lane

# **Location plan**



# **Aerial Imagery**

## APPLICATION SITE



## **Proposed Site Plan**



#### **Comparison of site plan with previous approvals**

#### Original approval ref. 16/00601/FUL Variation approval ref. 20/00686/FUL





#### **Current proposal**



### House Type A



## House Type B



# Site photo – from Drinkhouse Road facing South East

APPLICATION SITE



#### Site photo – site access



#### Site photos – Drinkhouse Road





#### Site photos – existing converted barn



#### Site photos – existing farmhouse











# Site photos from within the site, facing north towards Drinkhouse Road



# Site photos from within the site, facing north west towards Drinkhouse Road