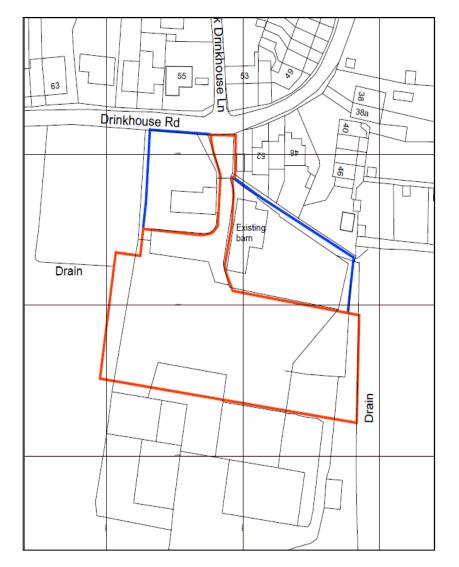

Planning Committee Meeting

# 2 February 2022





#### 21/01023/FUL

Drinkhouse Farm, Drinkhouse Road, Croston

Erection of four new dwellings with associated landscaping, and vehicular access to be taken from the existing access at Drinkhouse Lane

# **Location plan**



# **Aerial Imagery**

## APPLICATION SITE



## **Proposed Site Plan**



#### **Comparison of site plan with previous approvals**

#### Original approval ref. 16/00601/FUL Variation approval ref. 20/00686/FUL





#### **Current proposal**



### House Type A



## House Type B



# Site photo – from Drinkhouse Road facing South East

APPLICATION SITE



#### Site photo – site access



#### Site photos – Drinkhouse Road





#### Site photos – existing converted barn



#### Site photos – existing farmhouse











# Site photos from within the site, facing north towards Drinkhouse Road



# Site photos from within the site, facing north west towards Drinkhouse Road