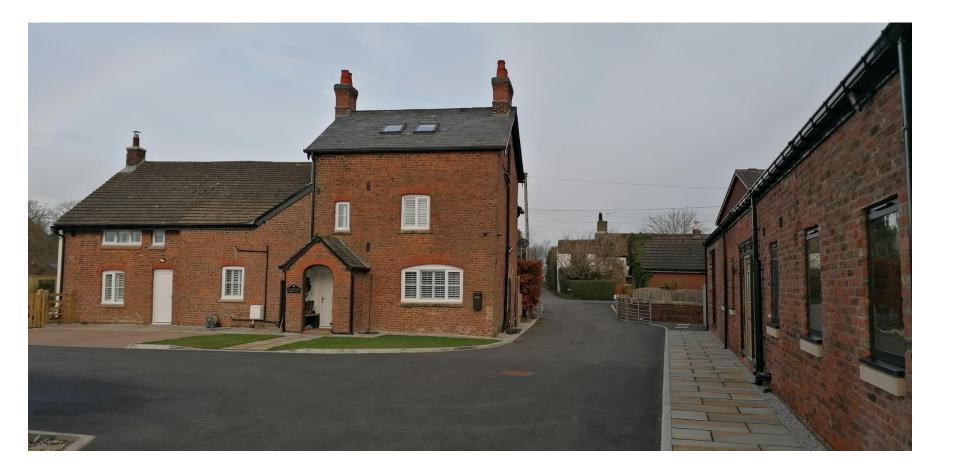

Planning Committee Meeting

# 2 February 2022





#### 21/01023/FUL

Drinkhouse Farm, Drinkhouse Road, Croston

Erection of four new dwellings with associated landscaping, and vehicular access to be taken from the existing access at Drinkhouse Lane

# **Location plan**



# **Aerial Imagery**

## APPLICATION SITE



## **Proposed Site Plan**



#### **Comparison of site plan with previous approvals**

#### Original approval ref. 16/00601/FUL Variation approval ref. 20/00686/FUL





#### **Current proposal**



### House Type A



## House Type B



# Site photo – from Drinkhouse Road facing South East

APPLICATION SITE



#### Site photo – site access



#### Site photos – Drinkhouse Road





#### Site photos – existing converted barn



#### Site photos – existing farmhouse











# Site photos from within the site, facing north towards Drinkhouse Road



# Site photos from within the site, facing north west towards Drinkhouse Road